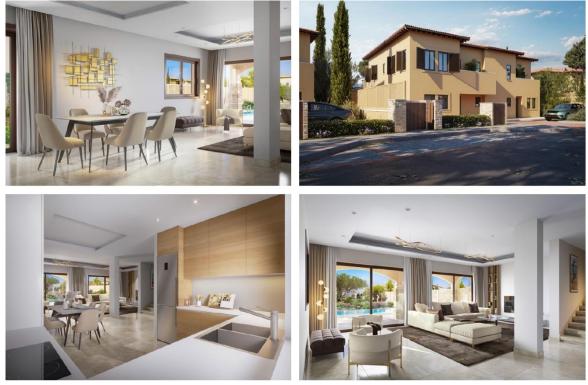

### ELITE VILLAS

GROUND LEVEL

| Elite Villa - Space & Layout |          |
|------------------------------|----------|
| Ground Floor                 | 122m²    |
| First Floor                  | 105.7m²  |
| Basement                     | 66m²     |
| Covered Verandas             | 36.3m²   |
| Total Covered Area           | 330m²    |
| Total Area                   | 364.3m²  |
| Swimming Pool                | 10m x 5m |

Price from: €1,750,000 plus VAT

View example listing on Comark Estates website here

FIRST LEVEL

LOWER GROUND