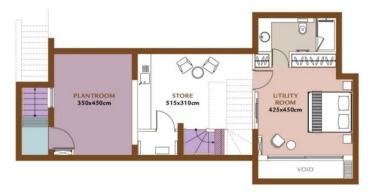

### ELITE VILLAS

GROUND LEVEL

| Elite Villa - Space & Layout |          |
|------------------------------|----------|
| Ground Floor                 | 122m²    |
| First Floor                  | 105.7m²  |
| Basement                     | 66m²     |
| Covered Verandas             | 36.3m²   |
| Total Covered Area           | 330m²    |
| Total Area                   | 364.3m²  |
| Swimming Pool                | 10m x 5m |

Price from: €1,750,000 plus VAT

View example listing on Comark Estates website here

FIRST LEVEL

LOWER GROUND