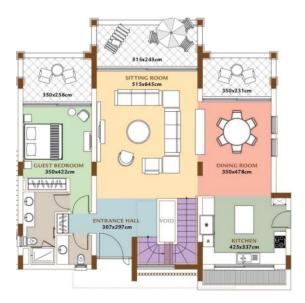

### ELITE VILLAS

GROUND LEVEL

| Elite Villa - Space & Layout |          |
|------------------------------|----------|
| Ground Floor                 | 122m²    |
| First Floor                  | 105.7m²  |
| Basement                     | 66m²     |
| Covered Verandas             | 36.3m²   |
| Total Covered Area           | 330m²    |
| Total Area                   | 364.3m²  |
| Swimming Pool                | 10m x 5m |

Price from: €1,750,000 plus VAT

View example listing on Comark Estates website here

FIRST LEVEL

LOWER GROUND