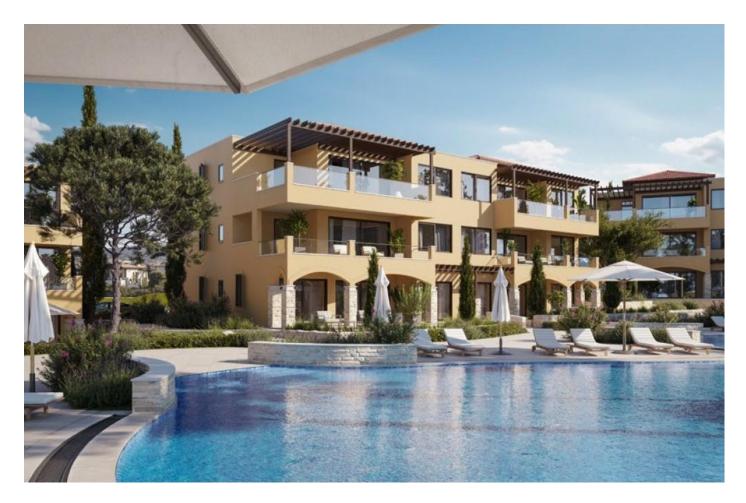

# APARTMENTS

FLOOR PLANS

**IST FLOOR** 

#### Apartments - Space & Layout

|                    | Ground Floor   | Floor 1   |           | Floor 2             |         |
|--------------------|----------------|-----------|-----------|---------------------|---------|
| Apartments         | 3 Bedroom (x2) | 3 Bedroom | 2 Bedroom | 3 Bedroom 2 Bedroom |         |
| Covered Area       | 104m²          | 105.3m²   | 92m²      | 105.3m²             | 92m²    |
| Covered Verandas   | 19.9m²         | 19.9m²    | 33.2m²    | -                   | -       |
| Uncovered Verandas | 4.9m²          | -         | -         | 19.9m²              | 33.3m²  |
| Total Covered Area | 123.9m²        | 125.2m²   | 125.2m²   | 105.3m²             | 92m²    |
| Total Area         | 128.8m²        | 125.2m²   | 125.2m²   | 125.2m²             | 125.3m² |