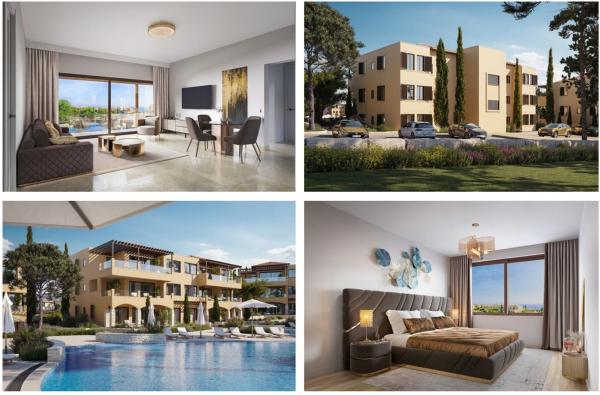

# APARTMENTS

FLOOR PLANS

**IST FLOOR** 

#### Apartments - Space & Layout

|                    | Ground Floor   | Floor 1   |           | Floor 2             |         |
|--------------------|----------------|-----------|-----------|---------------------|---------|
| Apartments         | 3 Bedroom (x2) | 3 Bedroom | 2 Bedroom | 3 Bedroom 2 Bedroom |         |
| Covered Area       | 104m²          | 105.3m²   | 92m²      | 105.3m²             | 92m²    |
| Covered Verandas   | 19.9m²         | 19.9m²    | 33.2m²    | -                   | -       |
| Uncovered Verandas | 4.9m²          | -         | -         | 19.9m²              | 33.3m²  |
| Total Covered Area | 123.9m²        | 125.2m²   | 125.2m²   | 105.3m²             | 92m²    |
| Total Area         | 128.8m²        | 125.2m²   | 125.2m²   | 125.2m²             | 125.3m² |

#### Price from: €TBA

View example listing on Comark Estates website here