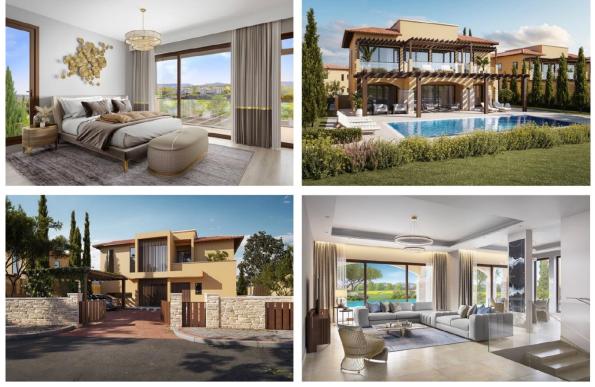

### ELITE VILLAS

GROUND LEVEL

| Elite Villa - Space & Layout |          |
|------------------------------|----------|
| Ground Floor                 | 122m²    |
| First Floor                  | 105.7m²  |
| Basement                     | 66m²     |
| Covered Verandas             | 36.3m²   |
| Total Covered Area           | 330m²    |
| Total Area                   | 364.3m²  |
| Swimming Pool                | 10m x 5m |

Price from: €1,750,000 plus VAT

View example listing on Comark Estates website here

FIRST LEVEL

LOWER GROUND