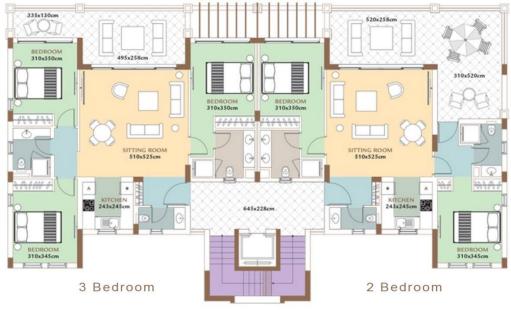

# APARTMENTS

FLOOR PLANS

**IST FLOOR** 

#### Apartments - Space & Layout

|                    | Ground Floor   | Floor 1   |           | Floor 2             |         |
|--------------------|----------------|-----------|-----------|---------------------|---------|
| Apartments         | 3 Bedroom (x2) | 3 Bedroom | 2 Bedroom | 3 Bedroom 2 Bedroom |         |
| Covered Area       | 104m²          | 105.3m²   | 92m²      | 105.3m²             | 92m²    |
| Covered Verandas   | 19.9m²         | 19.9m²    | 33.2m²    | -                   | -       |
| Uncovered Verandas | 4.9m²          | -         | -         | 19.9m²              | 33.3m²  |
| Total Covered Area | 123.9m²        | 125.2m²   | 125.2m²   | 105.3m²             | 92m²    |
| Total Area         | 128.8m²        | 125.2m²   | 125.2m²   | 125.2m²             | 125.3m² |