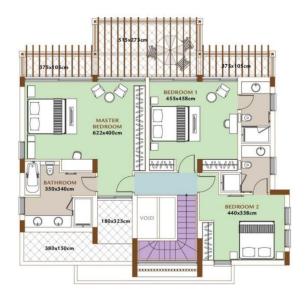

### ELITE VILLAS

GROUND LEVEL

| Elite Villa - Space & Layout |          |
|------------------------------|----------|
| Ground Floor                 | 122m²    |
| First Floor                  | 105.7m²  |
| Basement                     | 66m²     |
| Covered Verandas             | 36.3m²   |
| Total Covered Area           | 330m²    |
| Total Area                   | 364.3m²  |
| Swimming Pool                | 10m x 5m |

Price from: €1,750,000 plus VAT

View example listing on Comark Estates website here

FIRST LEVEL

LOWER GROUND