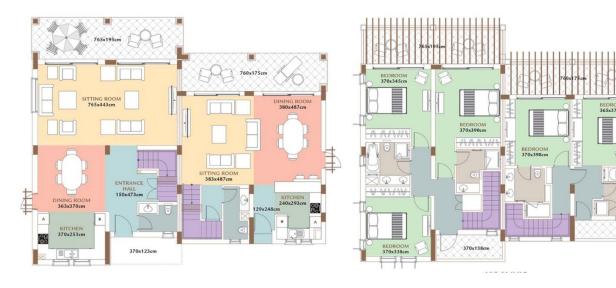

# JUNIOR VILLAS

GROUND LEVEL

FIRST LEVEL

Junior Villas - Space & Layout

|                    | 2 Bedroom           | 3 Bedroom |  |
|--------------------|---------------------|-----------|--|
| Ground Floor       | 66m²                | 84.4m²    |  |
| First Floor        | 57.2m <sup>2</sup>  | 79.4m²    |  |
| Covered Verandas   | 16.4m <sup>2</sup>  | 23.8m²    |  |
| Total Covered Area | 139.6m <sup>2</sup> | 187.6m²   |  |
| Uncovered Verandas | 20.6m <sup>2</sup>  | 23.7m²    |  |
| Total Area         | 160.2m <sup>2</sup> | 211.3m²   |  |

Price from: €TBA

View example listing on Comark Estates Website here