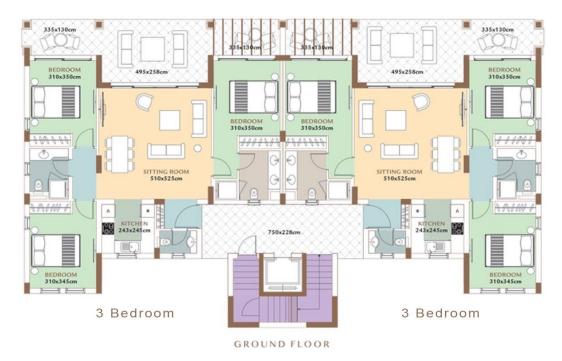

# APARTMENTS

FLOOR PLANS

**IST FLOOR** 

#### Apartments - Space & Layout

|                    | Ground Floor   | Floor 1   |           | Floor 2             |         |
|--------------------|----------------|-----------|-----------|---------------------|---------|
| Apartments         | 3 Bedroom (x2) | 3 Bedroom | 2 Bedroom | 3 Bedroom 2 Bedroom |         |
| Covered Area       | 104m²          | 105.3m²   | 92m²      | 105.3m²             | 92m²    |
| Covered Verandas   | 19.9m²         | 19.9m²    | 33.2m²    | -                   | -       |
| Uncovered Verandas | 4.9m²          | -         | -         | 19.9m²              | 33.3m²  |
| Total Covered Area | 123.9m²        | 125.2m²   | 125.2m²   | 105.3m²             | 92m²    |
| Total Area         | 128.8m²        | 125.2m²   | 125.2m²   | 125.2m²             | 125.3m² |