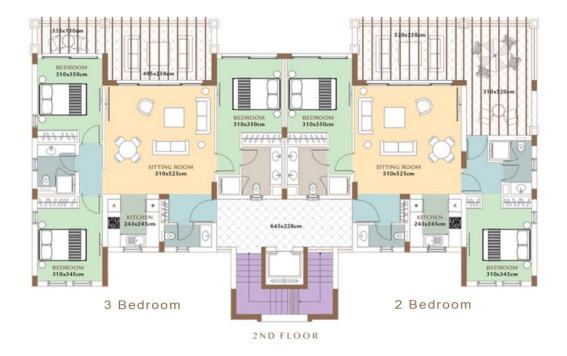

# APARTMENTS

FLOOR PLANS

**IST FLOOR** 

#### Apartments - Space & Layout

|                    | Ground Floor   | Floor 1   |           | Floor 2             |         |
|--------------------|----------------|-----------|-----------|---------------------|---------|
| Apartments         | 3 Bedroom (x2) | 3 Bedroom | 2 Bedroom | 3 Bedroom 2 Bedroom |         |
| Covered Area       | 104m²          | 105.3m²   | 92m²      | 105.3m²             | 92m²    |
| Covered Verandas   | 19.9m²         | 19.9m²    | 33.2m²    | -                   | -       |
| Uncovered Verandas | 4.9m²          | -         | -         | 19.9m²              | 33.3m²  |
| Total Covered Area | 123.9m²        | 125.2m²   | 125.2m²   | 105.3m²             | 92m²    |
| Total Area         | 128.8m²        | 125.2m²   | 125.2m²   | 125.2m²             | 125.3m² |