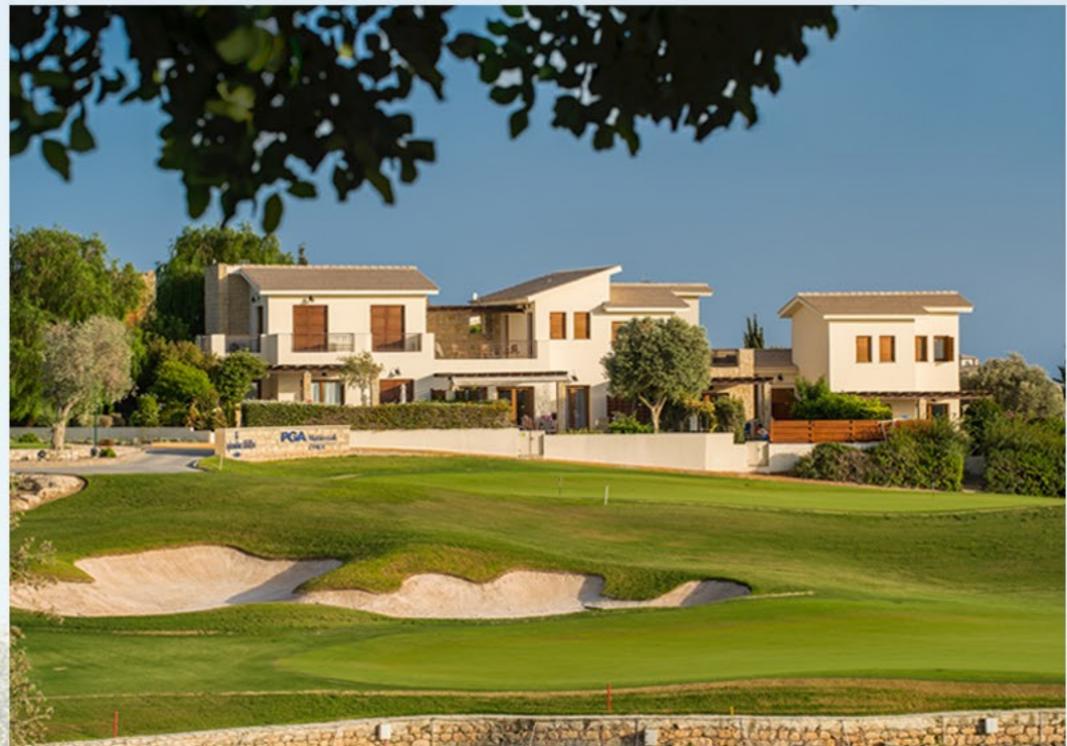

### PGA NATIONAL GOLF RESORT

This exclusive Sports & Leisure Resort in Cyprus is built on two breath taking plateaus with natural protected areas and panoramic views of the Mediterranean Sea and Troodos mountains. It is situated a few minutes walking distance from the sea in between Paphos and Limassol with close proximity to international airports and offers 24/7 security, in-house property management and much more.

### PGA NATIONAL CYPRUS GOLF COURSE

This Resort is home to the award-winning European PGA National Golf Course Cyprus – one of only nine in the world! The Golf Club houses the Pro Shop with a wide selection of Golf equipment and high-end clothing. Our PGA qualified golf instructors will gladly book private Golf lessons to improve your golf skills.