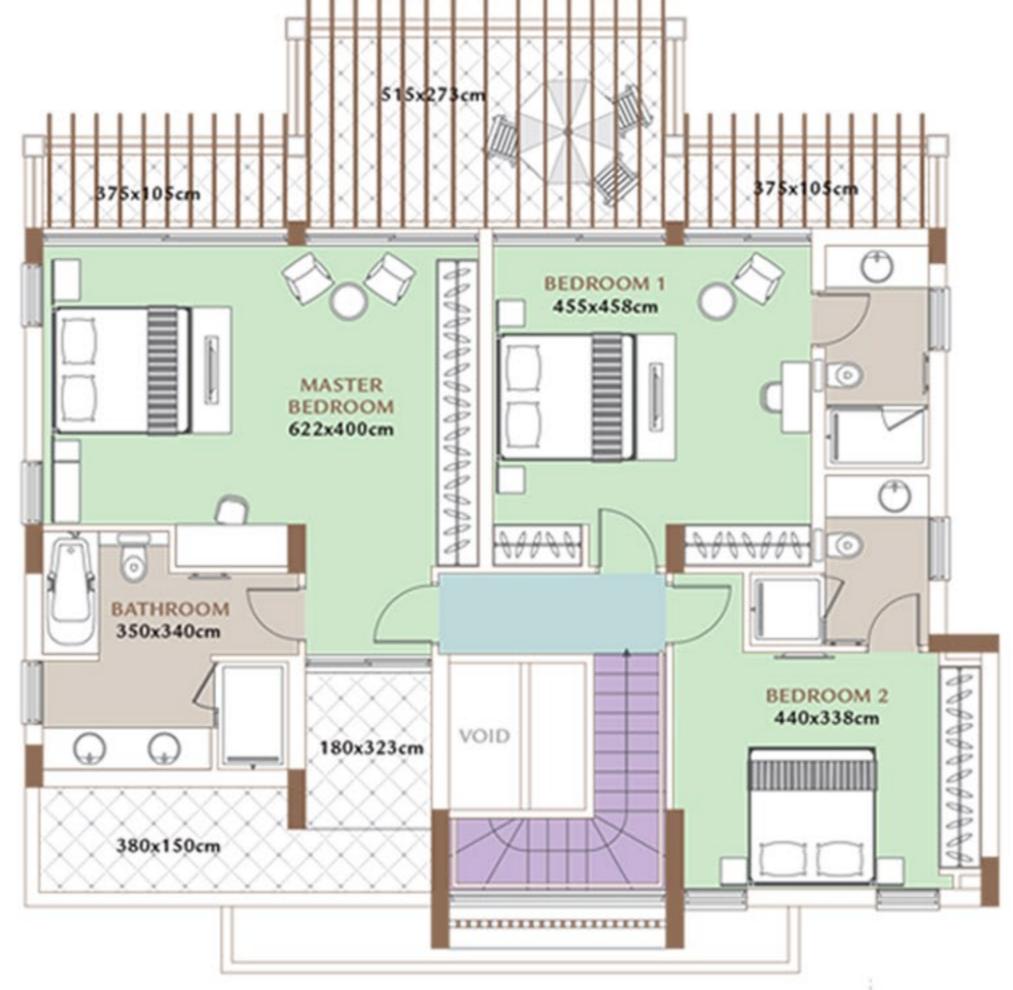

# DIONYSUS GREENS 4 BEDROOM GRAND VILLAS

#### FLOOR PLANS

| No. of Bedrooms    | 4                    |
|--------------------|----------------------|
| Ground Floor       | 122.00m <sup>2</sup> |
| First Floor        | 105.70m <sup>2</sup> |
| Basement           | 66.00m <sup>2</sup>  |
| Covered Verandas   | 36.40m <sup>2</sup>  |
| Uncovered Verandas | 34.30m <sup>2</sup>  |
| Total Covered Area | 330.00m <sup>2</sup> |
| Total Area         | 364.30m <sup>2</sup> |
|                    |                      |

GROUND FLOOR

1ST FLOOR