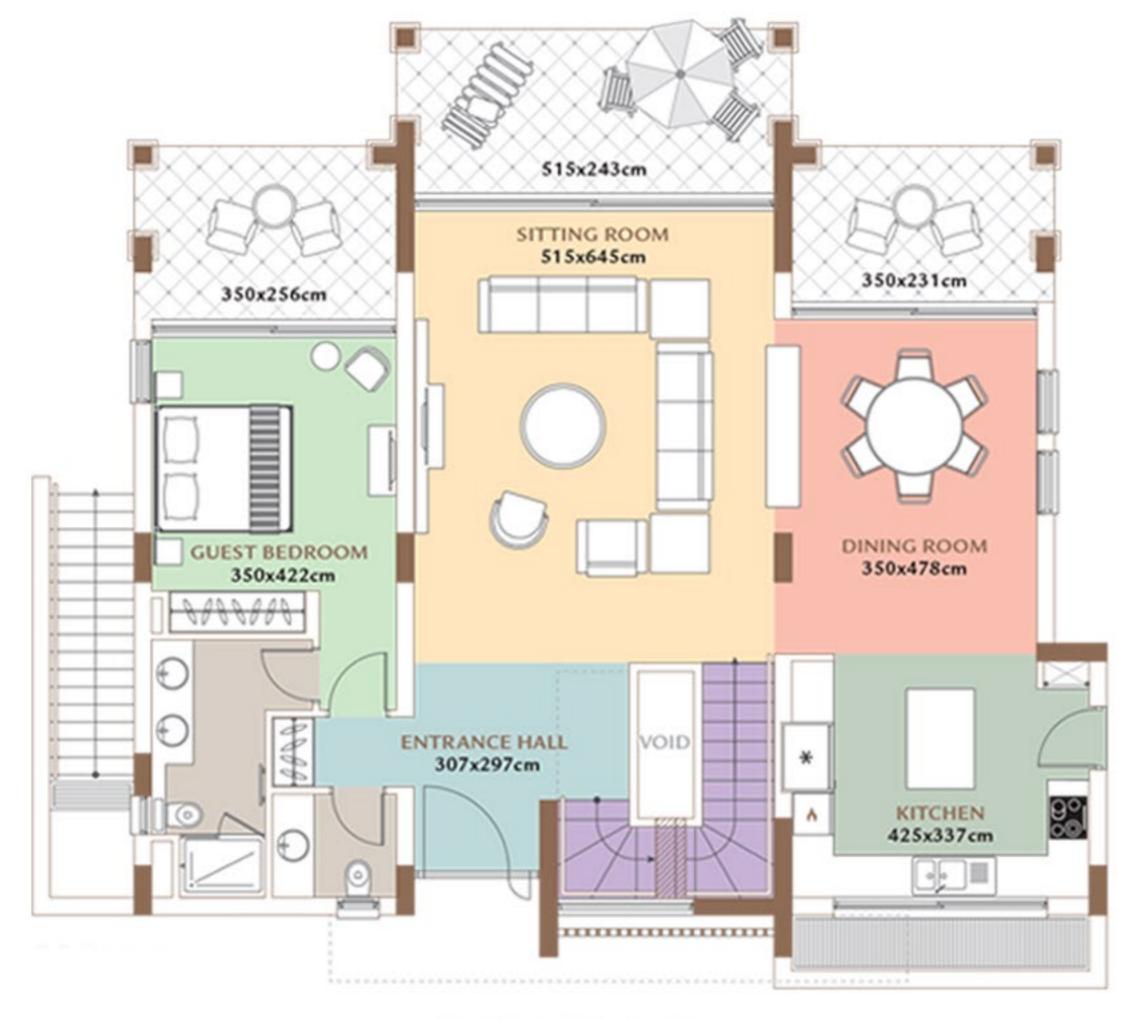

# DIONYSUS GREENS 4 BEDROOM GRAND VILLAS

#### FLOOR PLANS

| No. of Bedrooms    | 4                    |
|--------------------|----------------------|
| Ground Floor       | 122.00m <sup>2</sup> |
| First Floor        | 105.70m <sup>2</sup> |
| Basement           | 66.00m <sup>2</sup>  |
| Covered Verandas   | 36.40m <sup>2</sup>  |
| Uncovered Verandas | 34.30m <sup>2</sup>  |
| Total Covered Area | 330.00m <sup>2</sup> |
| Total Area         | 364.30m <sup>2</sup> |
|                    |                      |

GROUND FLOOR

1ST FLOOR