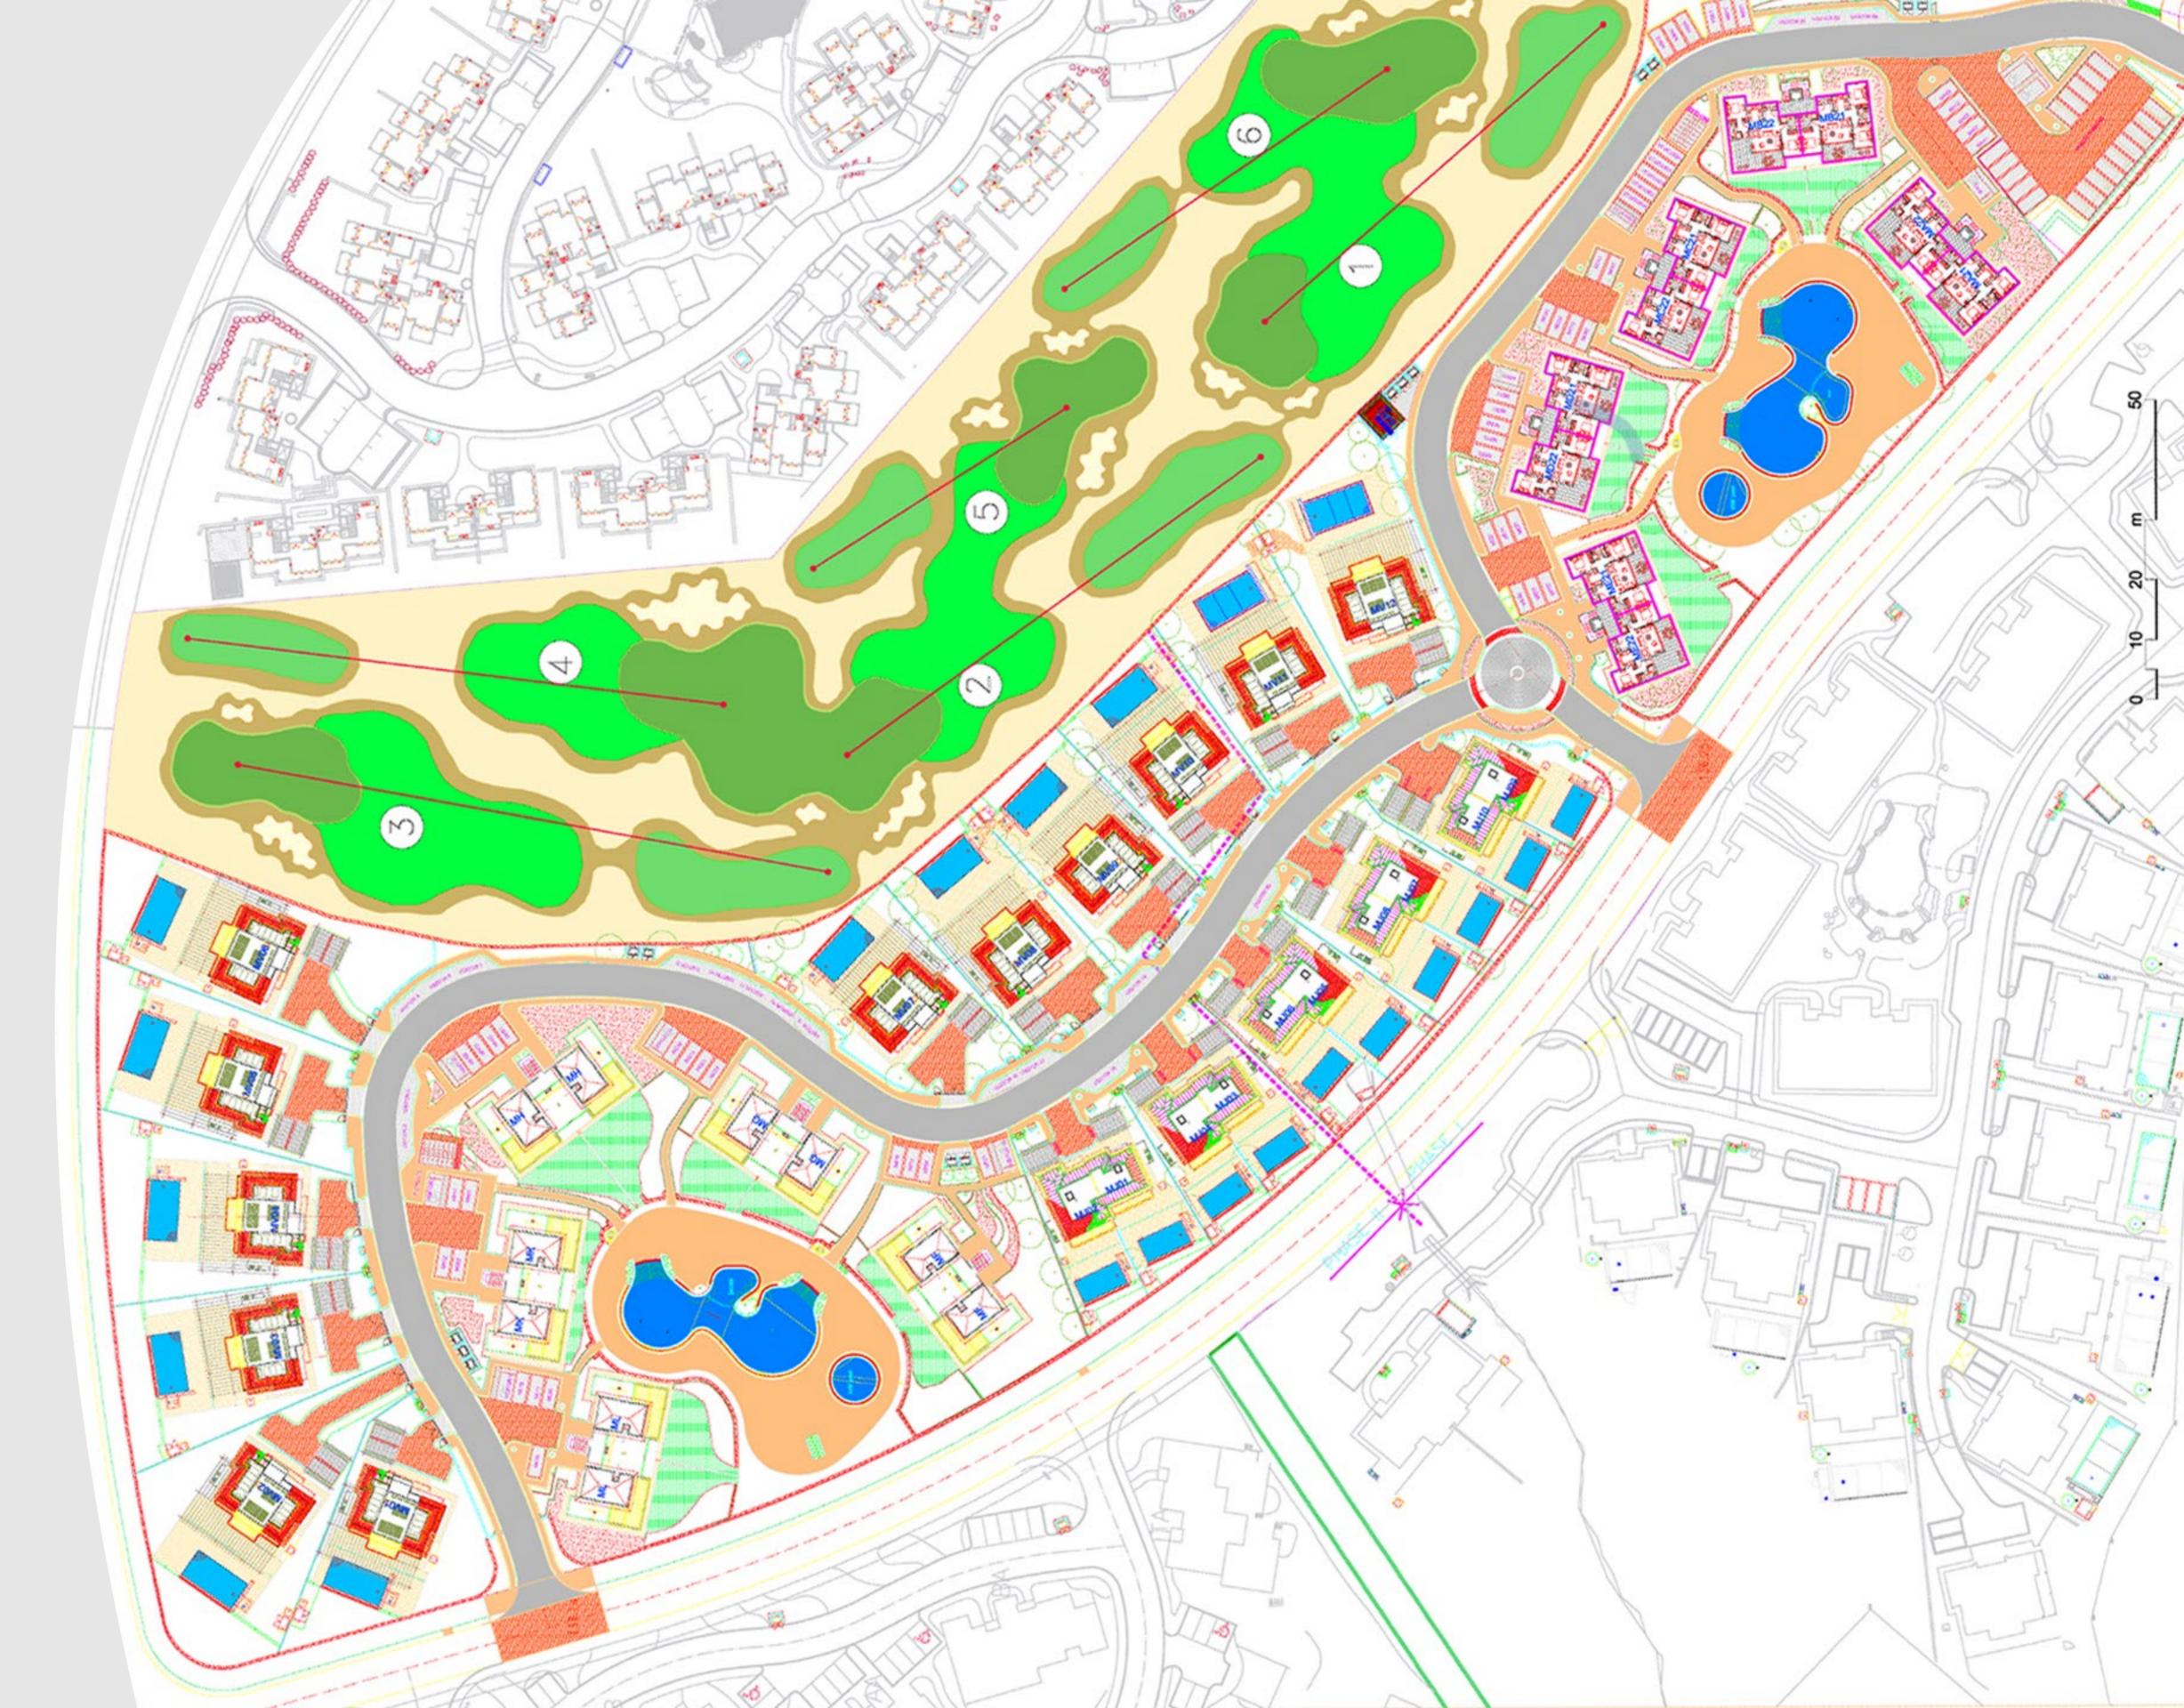

## DIONYSUS GREENS

Dionysus Greens is one of the most privileged developments of the Resort.

Due to its prime location next to the PGA National Cyprus Golf Course and within walking distance to all facilities as well as state of the art features and finishes, this project offers the highest level of Mediterranean lifestyle.

ELITE VILLAS
(4 bedrooms)

JUNIOR VILLAS

(2 & 3 bedrooms)

APARTMENTS
(2 & 3 bedrooms)