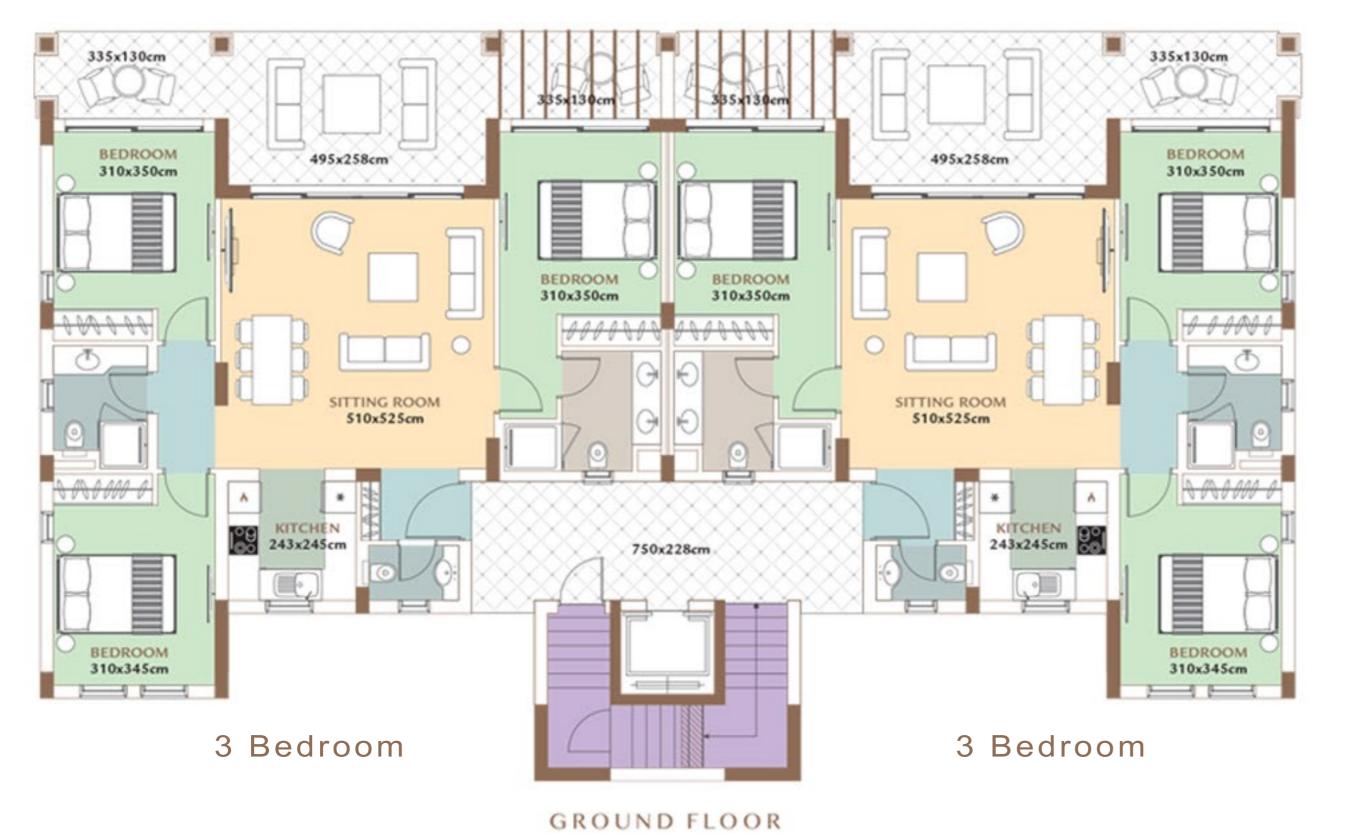

### **APARTMENTS**

Located in a prime position at the centre of the Resort, each apartment block boasts an uncompromising attention to detail that is synonymous to the high-end real estate choices offered at the multi awarded Resort.

These beautiful, spacious apartments are set in 3-storey buildings with just 6 homes to each unit and share wonderful views over the large free form communal swimming pool, Golf Academy and to the blue Mediterranean Sea.

# DIONYSUS GREENS APARTMENTS 2&3 BEDROOM

|                    | Ground Floor         | 1st Floor            |                      | 2nd Floor            |                      |
|--------------------|----------------------|----------------------|----------------------|----------------------|----------------------|
| Apartments         | 3 Bedroom (x2)       | 3 Bedroom            | 2 Bedroom            | 3 Bedroom            | 2 Bedroom            |
| Covered Area       | 104.00m <sup>2</sup> | 105.30m <sup>2</sup> | 92.00m <sup>2</sup>  | 105.30m <sup>2</sup> | 92.00m <sup>2</sup>  |
| Covered Verandas   | 19.90m²              | 19.90m²              | 33.20m <sup>2</sup>  | -                    |                      |
| Uncovered Verandas | 4.90m²               | -                    | -                    | 19.90m²              | 33.30m <sup>2</sup>  |
| Total Covered Area | 123.90m²             | 125.20m²             | 125.20m <sup>2</sup> | 105.30m <sup>2</sup> | 92.00m <sup>2</sup>  |
| Total Area         | 128.80m²             | 125.20m²             | 125.20m <sup>2</sup> | 125.20m²             | 125.30m <sup>2</sup> |