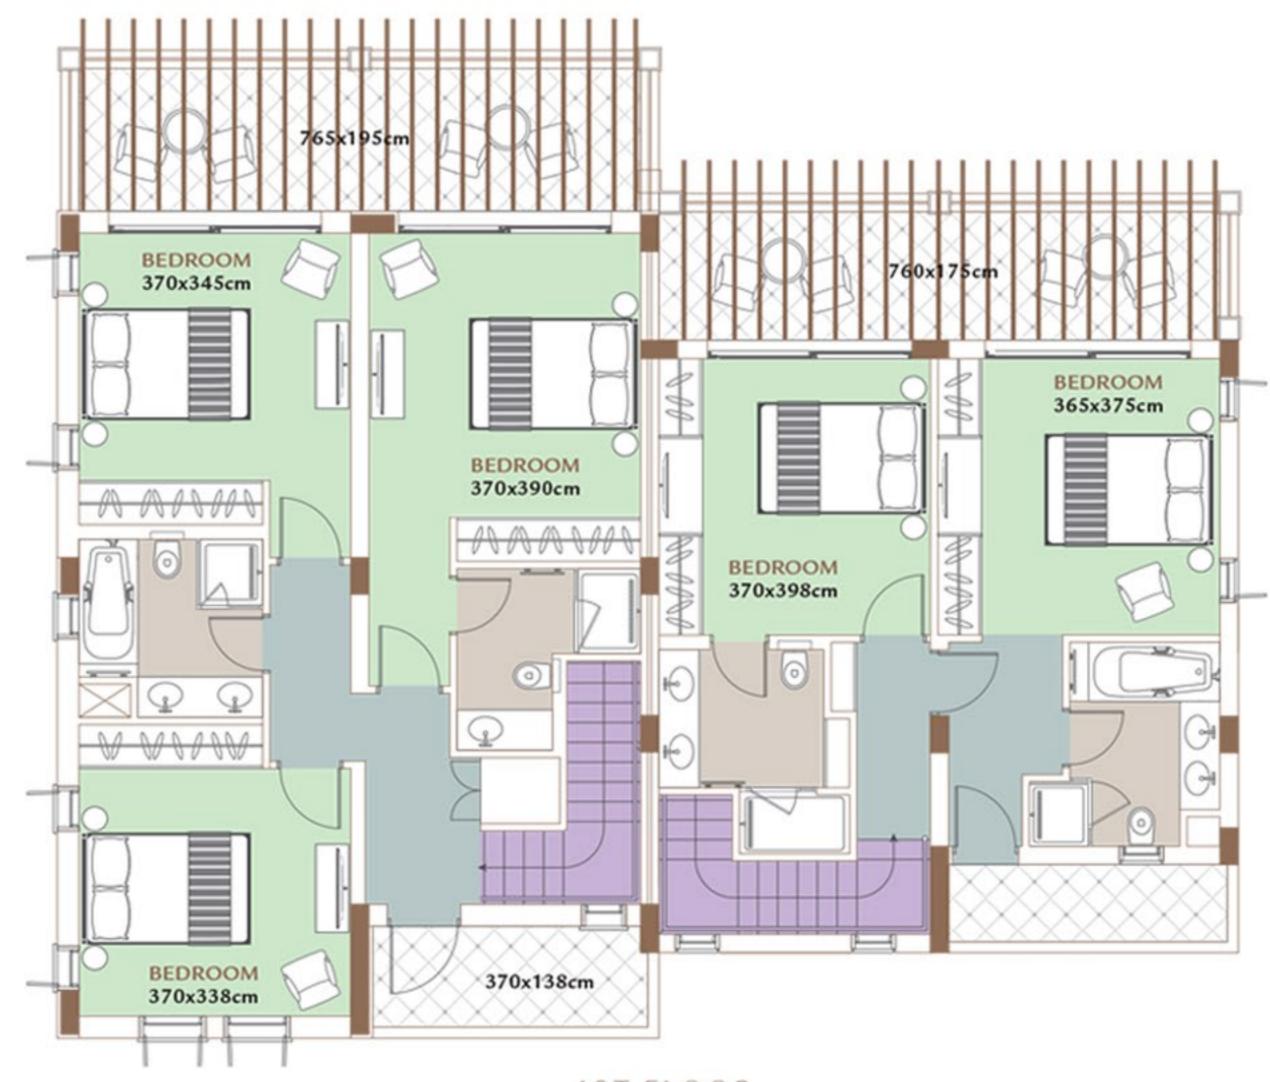

# DIONYSUS GREENS 4 BEDROOM GRAND VILLAS

#### FLOOR PLANS

| No. of Bedrooms    | 4                    |
|--------------------|----------------------|
| Ground Floor       | 122.00m <sup>2</sup> |
| First Floor        | 105.70m <sup>2</sup> |
| Basement           | 66.00m <sup>2</sup>  |
| Covered Verandas   | 36.40m <sup>2</sup>  |
| Uncovered Verandas | 34.30m <sup>2</sup>  |
| Total Covered Area | 330.00m <sup>2</sup> |
| Total Area         | 364.30m <sup>2</sup> |
|                    |                      |

GROUND FLOOR

1ST FLOOR