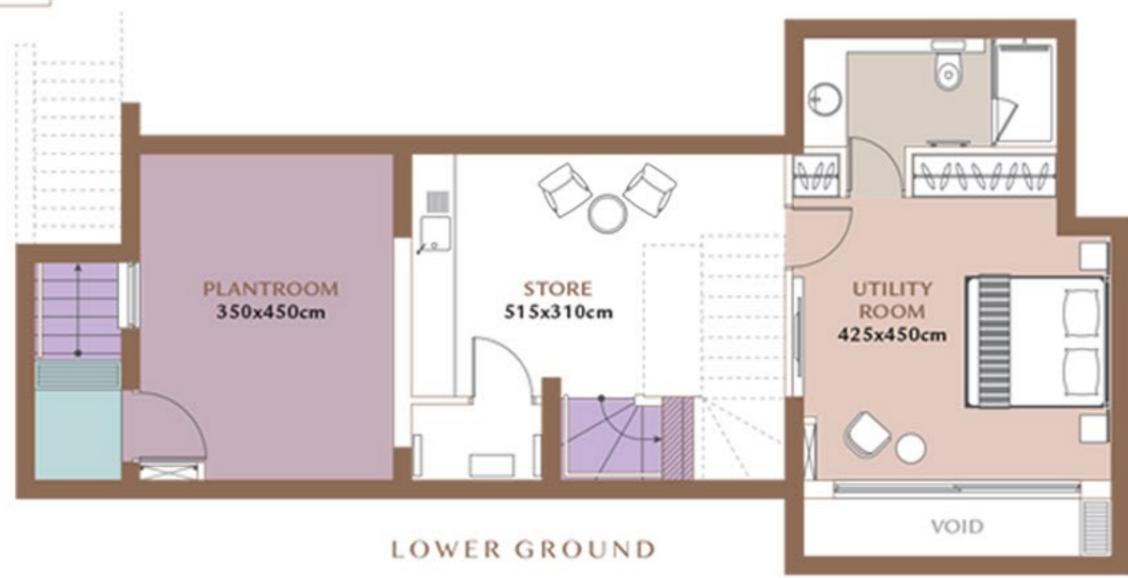

# DIONYSUS GREENS 4 BEDROOM GRAND VILLAS

#### FLOOR PLANS

| No. of Bedrooms    | 4                    |
|--------------------|----------------------|
| Ground Floor       | 122.00m <sup>2</sup> |
| First Floor        | 105.70m <sup>2</sup> |
| Basement           | 66.00m <sup>2</sup>  |
| Covered Verandas   | 36.40m <sup>2</sup>  |
| Uncovered Verandas | 34.30m <sup>2</sup>  |
| Total Covered Area | 330.00m <sup>2</sup> |
| Total Area         | 364.30m <sup>2</sup> |
|                    |                      |