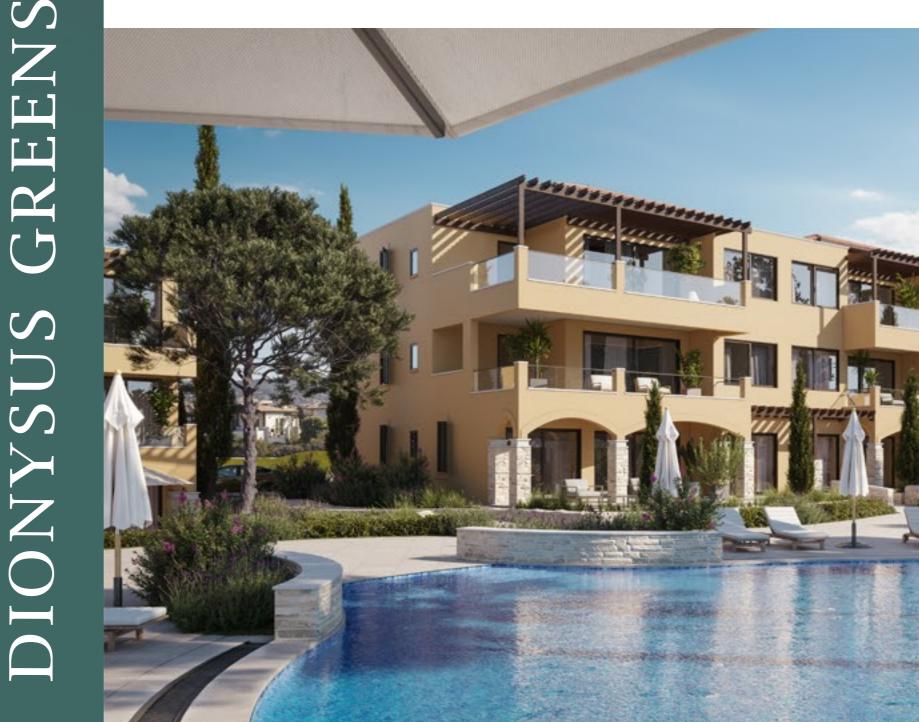

## DIONYSUS GREENS

Dionysus Greens is one of the most privileged developments of the Resort.

Due to its prime location next to the PGA National Cyprus Golf Course and within walking distance to all facilities as well as state of the art features and finishes, this project offers the highest level of Mediterranean lifestyle.