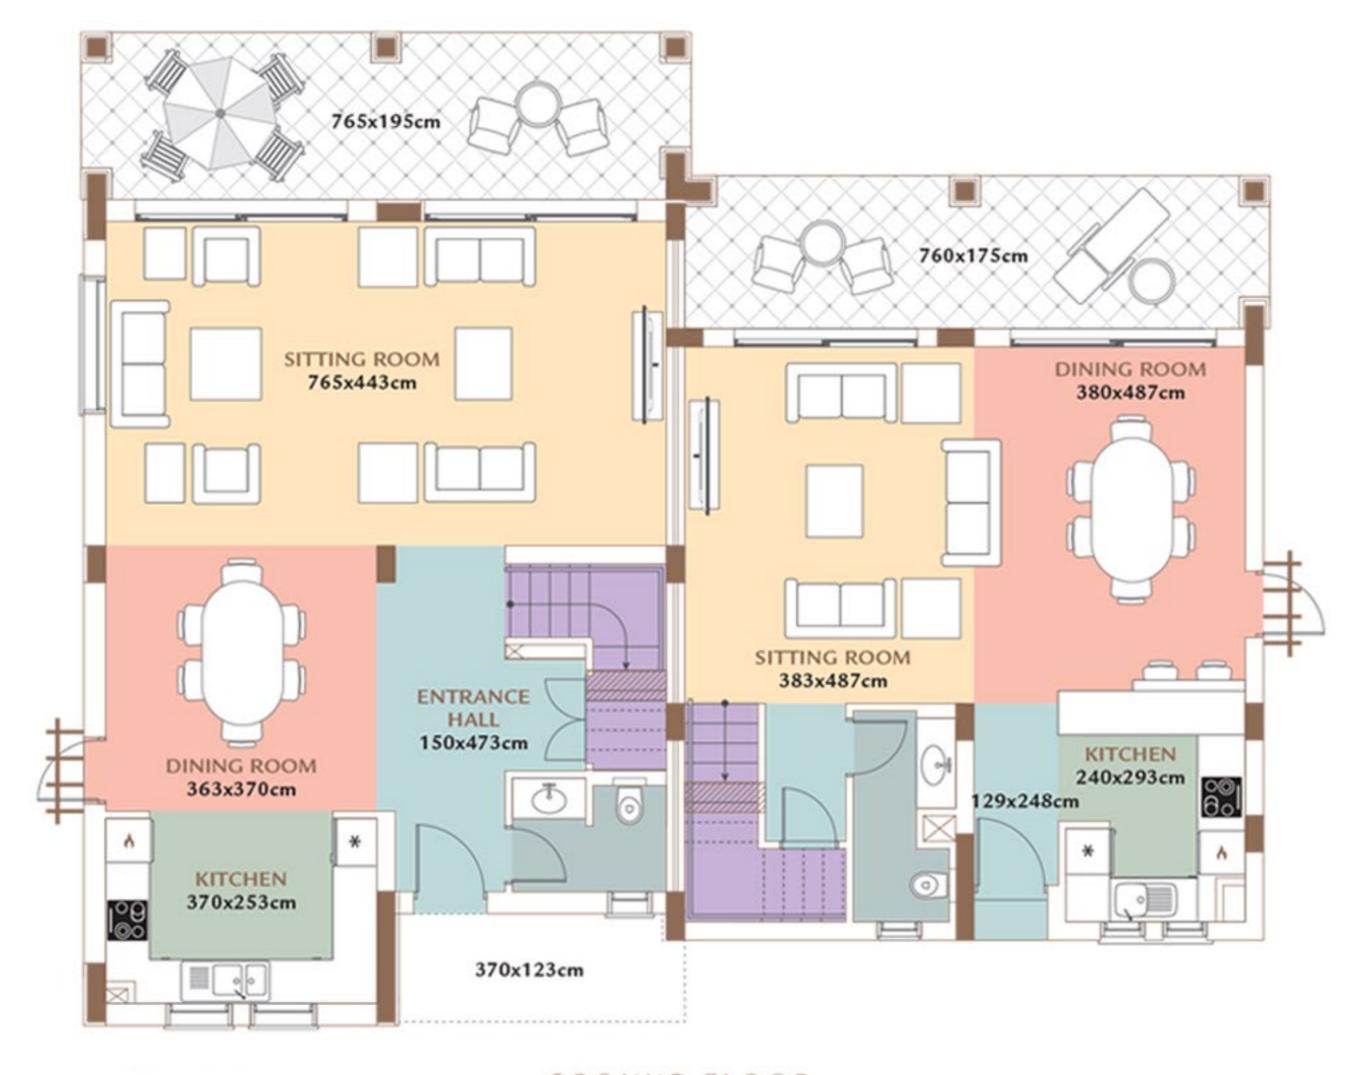

# DIONYSUS GREENS 4 BEDROOM GRAND VILLAS

#### FLOOR PLANS

| No. of Bedrooms    | 4                    |
|--------------------|----------------------|
| Ground Floor       | 122.00m <sup>2</sup> |
| First Floor        | 105.70m <sup>2</sup> |
| Basement           | 66.00m <sup>2</sup>  |
| Covered Verandas   | 36.40m <sup>2</sup>  |
| Uncovered Verandas | 34.30m <sup>2</sup>  |
| Total Covered Area | 330.00m <sup>2</sup> |
| Total Area         | 364.30m <sup>2</sup> |
|                    |                      |

GROUND FLOOR

1ST FLOOR